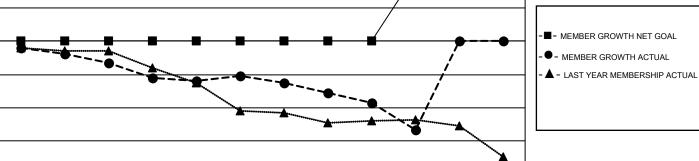

## MONTHLY MEMBERSHIP PROGRESS REPORT

LOCATION NEWFOUNDLAND-LABRADOR

District N 4

Results as of: 4/30/2021

| Clubs         |               |             |               | Members               |                        |                         |                                                    |  |
|---------------|---------------|-------------|---------------|-----------------------|------------------------|-------------------------|----------------------------------------------------|--|
|               | RESULTS FOR   | R 2020-2021 |               | RESULTS FOR 2020-2021 |                        |                         |                                                    |  |
| QUARTER       | NEW CLUB GOAL | NEW CLUBS   | DROPPED CLUBS | QUARTER MEME          | BER GROWTH NET<br>GOAL | MEMBER GROWTH<br>ACTUAL | DROPPED<br>MEMBERS ACTUAL<br>(including transfers) |  |
| JULY/AUG/SEPT | 0             | 0           | 0             | JULY/AUG/SEPT         | 0                      | 9                       | 20                                                 |  |
| OCT/NOV/DEC   | 0             | 0           | 0             | OCT/NOV/DEC           | 0                      | 23                      | 30                                                 |  |
| JAN/FEB/MAR   | 0             | 0           | 0             | JAN/FEB/MAR           | 0                      | 7                       | 22                                                 |  |
| APR/MAY/JUNE  | 1             | 0           | 0             | APR/MAY/JUNE          | 40                     | 5                       | 21                                                 |  |

MAR

APR

MAY

JUNE

40

20

-20

-40

-60

JULY

AUG

SEPT